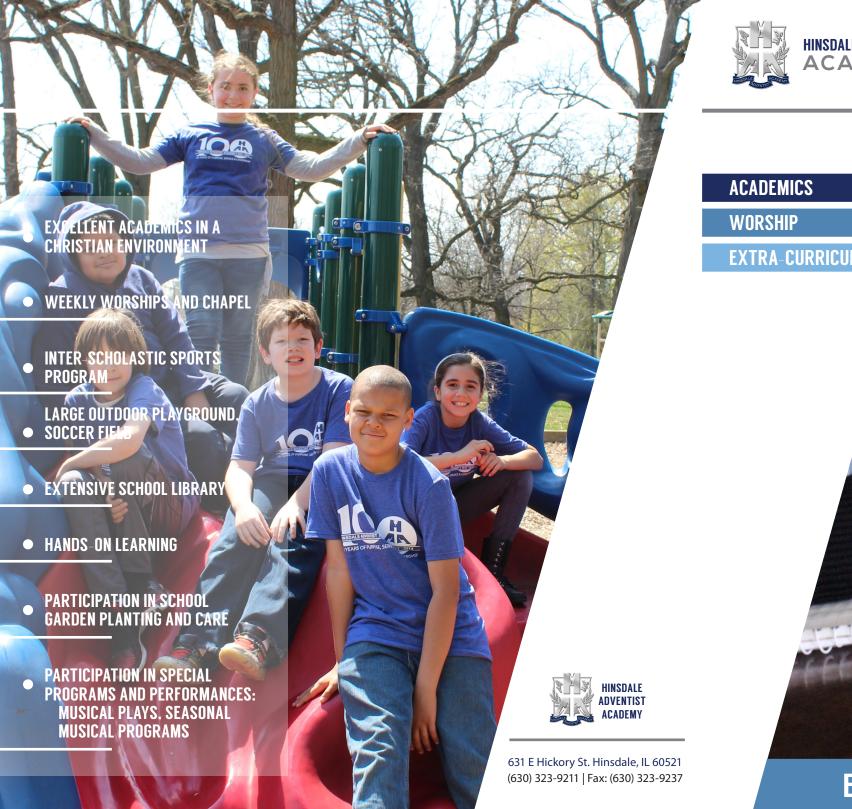

## **ADDITIONAL**

Technology access in each classroom, i.e. iPads, Document Cameras, Digital Microscopes

Middle School Sports Teams: Hinsdale Storm for Girls Volleyball & Basketball & Boys Soccer and Basketball