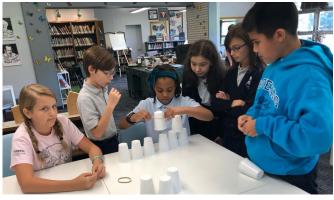

## Walk-A-Thon 2019

#### HAA HOME & SCHOOL ASSOCIATION

The annual school walk-a-thon sponsored by the Home & School Association was an absolute success! We started off with a school assembly, in which a sophomore, Carmen Perez, did a devotional thought. As the highschoolers went to their respective classrooms to walk the younger grades out, you could see the joy in each of their faces! After a 2 mile walk of bonding between the elementary and highschoolers, the students arrived at Katherine Legge Park. At the park, they enjoyed participating in football, soccer, volleyball and various other activities. We closed off our day enjoying our time together over hotdogs! We're looking forward to what next year brings!