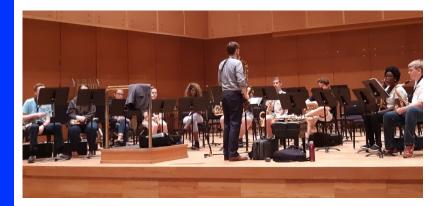

For the first time ever, four HAA students participated in the All State Band Day at Illinois State University. The day included concerts, master classes, and audition preparation.