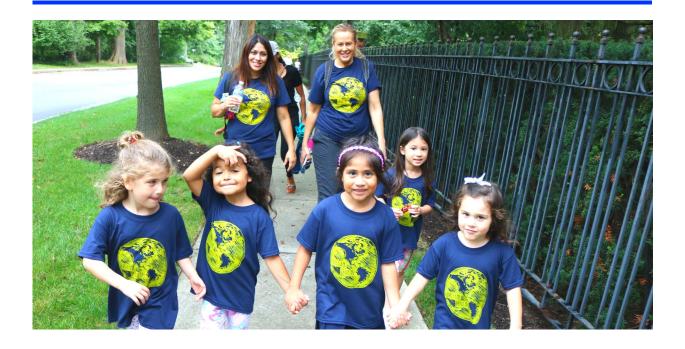

## Walk-A-Thon 2019

#### HAA HOME & SCHOOL ASSOCIATION

The annual school walk-a-thon sponsored by the Home & School Association was an absolute success! We started off with a school assembly, in which a sophomore, Carmen Perez, did a devotional thought. As the highschoolers went to their respective classrooms to walk the younger grades out, you could see the joy in each of their faces! After a 2 mile walk of bonding between the elementary and highschoolers, the students arrived at Katherine Legge Park. At the park, they enjoyed participating in football, soccer, volleyball and various other activities. We closed off our day enjoying our time together over hotdogs! We're looking forward to what next year brings!