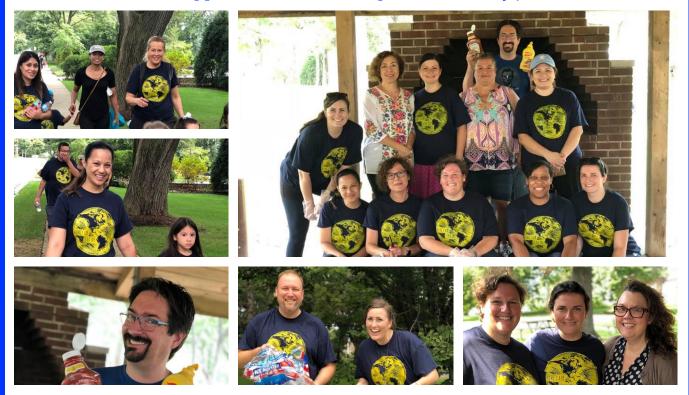

## Walk-A-Thon 2019

#### HAA HOME & SCHOOL ASSOCIATION

The annual school walk-a-thon sponsored by the Home & School Association was an absolute success! We started off with a school assembly, in which a sophomore, Carmen Perez, did a devotional thought. As the highschoolers went to their respective classrooms to walk the younger grades out, you could see the joy in each of their faces! After a 2 mile walk of bonding between the elementary and highschoolers, the students arrived at Katherine Legge Park. At the park, they enjoyed participating in football, soccer, volleyball and various other activities. We closed off our day enjoying our time together over hotdogs! We're looking forward to what next year brings!

Thank you to our amazing Home & School Association and all the volunteers who make events like Walk-a-Thon possible! We are so grateful for your time, energy, and support. HAA is a better place because of you.