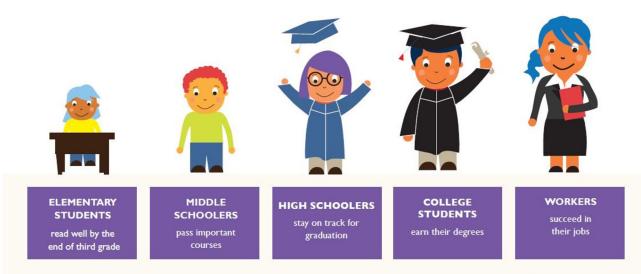

# Attend Today, Achieve Tomorrow

#### SCHOOL ATTENDANCE MAKES A DIFFERENCE

• Many of the youngest students miss 10 percent of the school year—about 18 days a year or just two days every month.

• Chronic absenteeism in kindergarten, and even preK, can predict lower test scores, poor attendance and retention in later grades, especially if the problem persists for more than a year.

- If children don't show up for school regularly, they miss out on fundamental reading and math skills and the chance to build a habit of good attendance that will carry them into college and careers.
- Data show that children who are chronically absent in kindergarten and 1st grade are far less likely to read proficiently at the end of 3rd grade.
- Students can still fall behind if they miss just a day or two days every few weeks.
- Being late to school leads to poor overall attendance.
- Absences can affect the whole classroom if the teacher has to slow down learning to help children catch up.
- School begins at 8:00 a.m. every day at HAA and dismisses at 3:15 M-Th, 2:00 on Fridays

### GOOD SCHOOL ATTENDANCE MEANS ...

Too many absences—excused or unexcused—can keep students from succeeding in school and in life. How many are too many? 10% of the school year—that's 18 missed days or 2 days a month—can knock students off track.