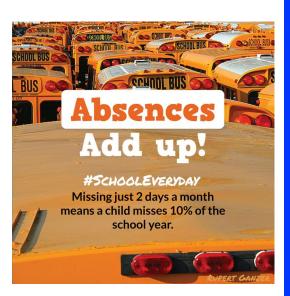

# Attend Today, Achieve Tomorrow

#### SCHOOL ATTENDANCE MAKES A DIFFERENCE

• Many of the youngest students miss 10 percent of the school year—about 18 days a year or just two days every month.

• Chronic absenteeism in kindergarten, and even preK, can predict lower test scores, poor attendance and retention in later grades, especially if the problem persists for more than a year.

### GOOD SCHOOL ATTENDANCE MEANS ...

Too many absences—excused or unexcused—can keep students from succeeding in school and in life. How many are too many? 10% of the school year—that's 18 missed days or 2 days a month—can knock students off track.