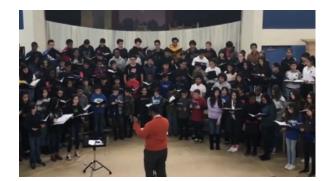

### **Conference Choir Fest**

The Illinois Conference Choir Festival took place at Hinsdale Adventist Academy this year and featured our own music director, Chandran J. Daniel, as the clinician. Mr. Daniel shared with participants his desire that the result of the festival would be a blessing to others. The Choir Fest brought middle school students together from three schools for two days of master choir classes. Not only were students challenged to learn new music, they also had the opportunity to build relationships with students from other schools. The festival featured both full group rehearsals and breakout sectionals to prepare students for their finale concert. The choir festival culminated with a concert Saturday evening featuring a chorus of 111 students.

## CHOIR FESTIVAL

GURNEE CHRISTAN SCHOOL Hinsdale Adventist Academy North Shore Adventist Academy

7 P M | M A R C H 9 T H, 2019

HOSTED BY HINSDALE ADVENTIST ACADEMY