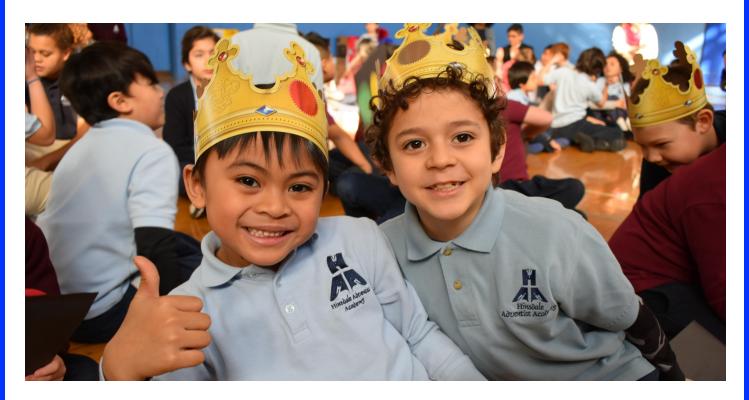

## HAA's Got Talent

The annual talent show was a success again this year with participants from preschool all the way through 12th grade showcasing their special gifts. The evening's theme was "A Night at the Academy Awards" and the emcees for the evening made sure the audience and participants had an experience that was just as special as attending the Oscars. Some of the highlights of the evening included Irish dancing, wonderful singing, instrumental performances, and the Senior class covering The Backstreet Boys. All the contestants did

an outstanding job. The Carribean-themed dinner added another enjoyable aspect to the evening for everyone as well. The proceeds from the evening went to support the mission trip to the Dominican Republic later this month. ILLINOIS CONFERENCE DEPARTMENT OF EDUCATION