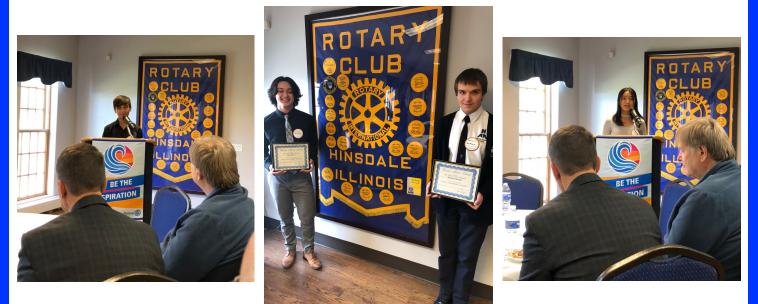

## Student Recognition

Each year the Hinsdale Rotary Club recognizes 8th grade and Senior students for outstanding citizenship and scholarship. They've honored four HAA students this year; Kyra Ombao, Jason Morse, Alex Navarro, and Cody O'Brien.

Kyra and Jason are both 8th grade students who were recognized for high academic achievement, leadership, involvement in extracurricular activities, and engagement with their communities.

Alex, a senior at HAA, was honored for outstanding academics and Christian citizenship. Cody, also a senior, was recognized for his strong leadership qualities and community service.