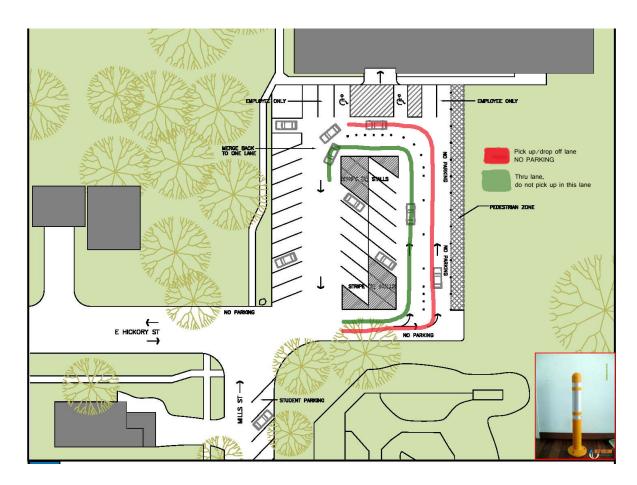

### **Parking Lot Precautions**

#### Arrival Drop-off & Dismissal Pick-up Procedures

As you know we have a small parking lot, following the correct arrival and dismissal procedures is vital to keeping our children safe.

**Arrival:** The outside lane is for dropping students off, please do not let any students out of the car while in the inside lane, children must not walk between cars to get into the building, they should follow the path on the outside of the car lane. If you are choosing to come in the building, please find a parking space, do not leave your car in the drop off lane.

**Dismissal:** Your family will be given a ride call number, if you have not yet received one, please see the front office.

When you pull up into the car line, a staff member will call your number at which time your child will be dismissed from the classroom to get his/her things and come to the car. Please do not ask your child to leave the classroom before his/her number is called. A text from the parent does not dismiss the child. Only when the number is called should the child leave the classroom. When you come to pick up your child, please get in the outer circle and wait your turn. The inner circle is for exiting the car line or pulling around to a parking space only. Be courteous of other parents and do not try to pass others who were there first. Every parent's time is valuable. If your child does not come out quickly, please pull into a parking space to avoid holding up the rest of the line.

Following these procedures will make the process smooth and keep your children safe.

FRIDAY SEPTEMBER 20, 2019 Katherine Legge

**MEMORIAL PARK** 

ONE STEP AT TIME!